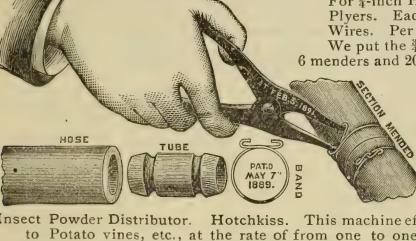

h, .75 to \$1.50.

Knives, Grafting and Chisel. Made of best steel. Small, each, .50; large, each, .75.

Lawn Sprinkler. Ball Nozzle. With ordinary pressure this will cover a circle of forty feet, not with a thin spray but with a heavy rain of large penetrating drops, covering more than twice the ground in less than half the time required by any other kind of lawn sprinkler, and it will save many times the cost each season by saving hose. There are no pins or fly wheels, nothing about it to bend or break. Every other lawn sprinkler makes back pressure and bursts hose. We have these in three styles. Japanned, each, \$1.00; bronze, \$1.50; nickel-plated, \$1.75.



Ball Nozzle Lawn Sprinkler.

Lawn Sprinkler, The Hustler. A very neat little sprinkler which does excellent work. Each, .75.





Lawn Sprinkler. Twin Comet. This is composed of three swiftly revolving arms and a slowly revolving nozzle, a combination that fairly fills the air with a dense volume of moisture closely resembling one of those soft, silent, soaking showers, incident to the early summer months.

With an ordinary pressure of water, 20 pounds or upwards, it will thoroughly sprinkle an area 80 feet in diameter. The hose nozzle, and the tips on ends of arms, are adjustable so that it may be regulated to suit any desired space. The nozzle can be set at any angle to wet any desired space to be sprinkled, or can be set perpendicular to throw water upwards in a straight stream like a fountain.

A perforated disc, or rosette, is packed in every box and can be attached in place of the nozzle tip, discharging inst